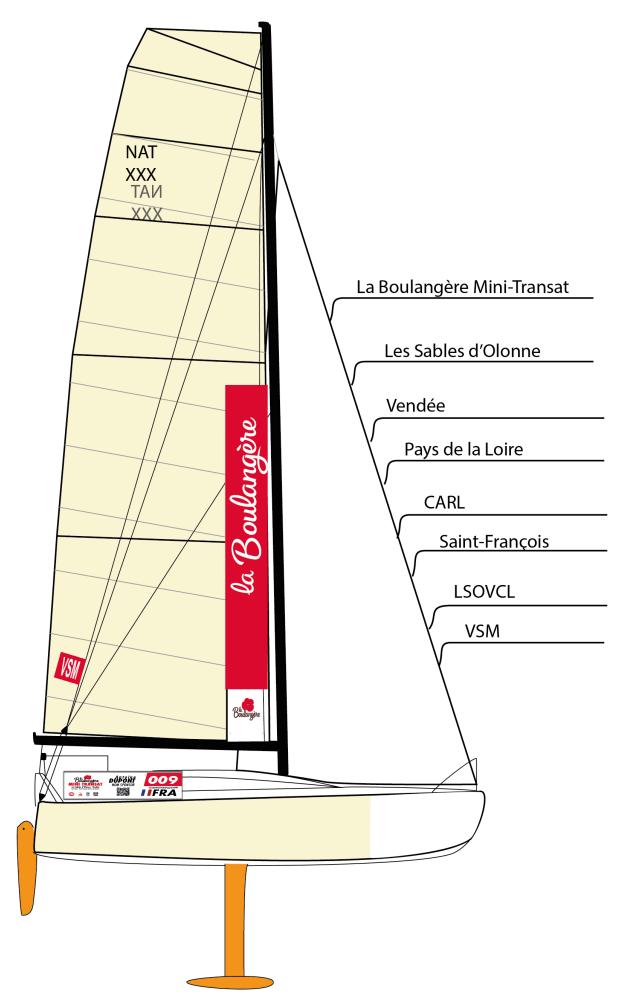

#### A2.2 LINE OF FLAGS

Each boat will have to display in the forestay the line of flags of the AO and its in the following order (see figure hereafter)

#### A2.4 MARKS IN MAINSAIL

According to article R-18 of the 2023 Guide Mini and the figure hereafter, "La boulangère" stickers must be placed in the mainsail.